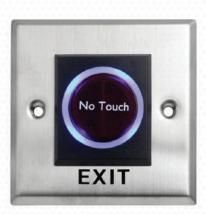

## Touchless Exit Button

Dimensions:86L\*86W\*16H(mm) Power Supply:DC12-24V Output Contact:NO/NC/COM Material:Stainless steel Operating humidity:0-95% (RH) Mechanical Life: 500,000 Tested aging test qualified Door Type: Hollow door frame installation LED Indicator: Standby blue, Response green Product Weight: 0.11KG Package Quantity: 1 PCS/box, 100 PCS/case Sensitive Distance:5~15cm(Adjustable)