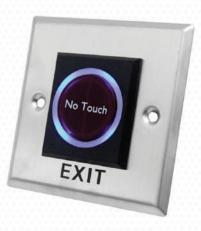

## Touchless Exit Button

Dimensions:86L\*86W\*16H(mm) Power Supply:DC12-24V Output Contact:NO/NC/COM Material:Stainless steel Operating humidity:0-95% (RH) Mechanical Life: 500,000 Tested aging test qualified Door Type: Hollow door frame installation LED Indicator: Standby blue, Response green Product Weight: 0.11KG Package Quantity: 1 PCS/box, 100 PCS/case Sensitive Distance:5~15cm(Adjustable)